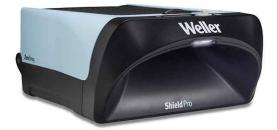

## WELLER ZS SHIELD PRO FUME ABSORBER

Zero Smog Shield Pro - Benchtop fume extraction unit 20 W, 240 Vac.

**Solder fume extraction system for individual workstations**. Efficient particle and gas filtration, odour removal. This filtration unit keeps your work environment clean and fresh. Its compact design, which can be stacked with soldering stations, helps maximize your workspace.

Powerful blower with adjustable extraction power. Low noise level. Illuminated work area. Easy filter replacement. Connectable to various Weller soldering stations.

Weller product no.: FT91019299.

## **Specifications**

- Power: 20 W
- Supply voltage: 100-240 V, 50/60 Hz
- Capacity: 32 m<sup>3</sup>/h
- Max. vacuum: 490 Pa
- Noise level: 50 dB (59 dB at full speed)

- Filter status indication: green/red light
- Anti-static ESD safe housing
- Dimensions: 270 x 212 x 110h mm Weight: 2 Kg
- Stackable with soldering stations of all brands (max. footprint 13 cm x 18 cm)
- UPC: 037103375964.