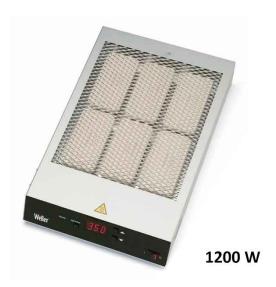

## WELLER WHP 3000 1200W, 190X245MM

WHP 3000 - Weller infrared preheating plate with digital temperature control, 1200 W, 230 Vac.

Equipped with 6 ceramics elements for a quick and effective heating at high-temperatures.

Up to **2 heating areas** can be selected. The digital display allows to set and read temperature values, showing set and actual temperature.

A WHA 3000 air station can be connected via RS-232 interface.

## **Specifications**

Power: 1200 W

Supply voltage: 230 V, 50/60 Hz
Temperature range: from 50 to 400 °C

- Preheating area: up to 190 x 245 mm
- Overall dimensions (WxDxH): 254 x 395 x 70 mm
- ESD safe: Yes
- Connections: 1 x RS-232, 1 x Thermocouple type K (NOT included)
- UPC code: 037103305459.