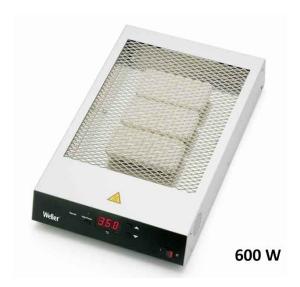

## WELLER WHP 3000 600W, 120X190MM

WHP 3000 - Weller infrared preheating plate with digital temperature control,  $600\ W$ ,  $230\ Vac$ .

Equipped with **3 ceramics elements** for a quick and effective heating at high-temperatures.

Up to **2 heating areas** can be selected. The digital display allows to set and read temperature values, showing set and actual temperature.

A WHA 3000 air station can be connected via RS-232 interface.

## **Specifications**

Power: 600 W

Supply voltage: 230 V, 50/60 Hz

• Temperature range: from 50 to 400 °C

- Preheating area: up to 120 x 190 mm Selectable zones: 2
- Overall dimensions (WxDxH): 254 x 395 x 70 mm
- ESD safe: Yes
- Connections: 1 x RS-232, 1 x Thermocouple type K (NOT included)
- UPC code: 037103305435.