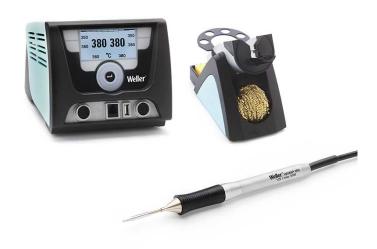

## WX2010 MICRO MS WELLER SOLDERING STATION (2-CHANNEL, 200W) | T0053422670

SKU: T0053422670

## **WELLER WX 2010 MICRO MS SOLDERING STATION SET**

WX 2010 MICRO MS - Two-channel soldering station 200 W (255 W) / 230 Vac, equipped for standard and micro soldering applications.

Weller product no.: T0053422670.

## Scope of supply:

- WX 2 (T0053420399N) Power unit 200 W (255 W), 2 channels, F/G
- WXMP MS (T0052921399N) Intelligent micro soldering iron 40 W / 12 V (max. 55 W with RT11MS) with motion sensor and integrated data storage, Active-Tip
- RTM 013 S MS / RT 3MS (T0054461699N) Micro soldering tip, chisel Ø 1.3 x 0.4 mm, MIL-SPEC
- WSR 200 (T0051517499N) Safety rest with metal wool brass and sponge.

## **Specifications**

- Component size: M to L
- · 2 channels for the simultaneous working of 2 tools with intelligent tool detection

- Station works as a benchtop controller to control tips, tools, fume extraction and peripheric tools
- Toolless tip change
- Traceability ready
- Extremely fast heat-up time: 3 sec.
- Dimensions (LxWxH): 174 x 154 x 135 mm (6.85 x 6.06 x 5.31 Inches).