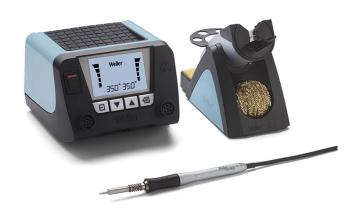

## **WELLER WT 2010M SOLDERING STATION**

WT 2010M - Two-channel soldering station 150 W, with WTP 90 iron set (90 W). Weller product no: T0053444399.

## Scope of supply:

- WT 2M (T0053443399) Digital power unit 150 W / 230 V 23 V
- WTP 90 (T0052922299N) Hybrid soldering iron 90 W / 24 V, Power response heating technology with improved sensor position
- XNT A (T0054485199) Soldering tip chisel Ø 1.6 x 0.4 mm
- WSR 200 (T0051517499N) Two-in-one safety rest with metal wool brass and sponge
- Tip changing tool for WTP / WXP 90 soldering tips (T0058768726N).