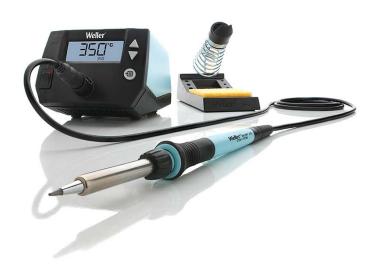

## **WELLER WE 1010 SOLDERING STATION**

WE 1010 - One-channel digital soldering station 85 W / 230 V, equipped with WEP 70 soldering iron (70 W), ET A chisel shaped tip (1.6 x 0.7 mm) and PH 70 safety rest with cleaning sponge.

The WEP 70 iron with ergonomic handle mounts ET series soldering tips. Tips can be changed without additional tools. Weller product no.: **T0053298699**.

## **Specifications**

• Power: 85 W

• Supply voltage: 230 V

• Channels: 1

Adjustable temperature range: from 100 to 450 °C

• Temperature accuracy: ± 5 °C

• Temperature stability: ± 6 °C

• Heating time (50 - 350 °C): approx. 28 seconds

Power cable: EMEA

- ESD safe station and iron Heat-resistant silicon cable
- Standby mode and auto setback for conserving energy and protecting equipment
- Password-protected to preserve settings
- Dimensions (LxWxH): 150 x 120 x 98 mm.