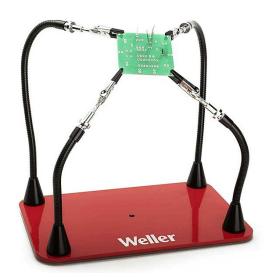

## **SOLDERING SUPPORT WITH 4 MAGNETIC ARMS**

Helping hands with 4 flexible arms secured to a sturdy heavy-duty base.

Its **gooseneck magnetic arms** equipped with **alligator clamps** are easily positionable for multiple configurations. **Coated clamps** prevent any possible damage while holding your projects securely in place.

A durable and strong **powder-coated steel base with non-slip feet** supports various soldering tasks, from small to large. Weller consumer product no.: **WLACCHHM-02EU**.