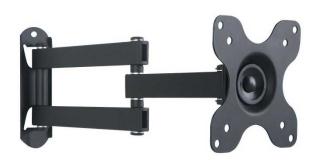

## **FULL-MOTION WALL SUPPORT FOR LCD/LED 13-30"**

ICA-LCD 923B - **Universal bracket for fixing a LED/LCD TV monitor on the wall**. Easy and quick installation. perfect for home, office and commercial application.

## **Specifications**

- Full-motion wall support with single arm
- Bracket suitable for LCD LED 13 30 "
- Max. weight supported: 15 kg
- VESA formats supported: 75 x 75 mm, 100 x 100 mm
- Tilt: +/- 15 °
- Horizontal orientation: 180 / 360 °
- Max. extension of the arm: 382 mm
- Distance from the wall: min. 54 / max. 382 mm
- Dimensions: Wall plaque 151 x 45 mm; Arm 54 / 382 mm
- Colour: Black
- · Marchio: Techly.