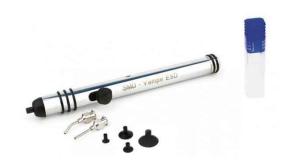

## **VAMPIRE ESD PICK-UP TOOL WITH ACCESSORIES**

**SKU:** 131484A

## VAMPIRE VACUUM PICK-UP SET

## VAMPIRE - ESD safe vacuum pick-up tool equipped with accessory set.

Handy and battery-free vacuum pen with an excellent suction capacity, it is ideal for handling and positioning **SMD** components.

## **Delivery includes:**

- 1 x Vacuum pick-up tool
- 1 x Suction nozzle, straight
- 1 x Suction nozzle, 45° bented
- 4 x ESD suction cups with different diameters: Ø 5 mm, Ø 6.5 mm, Ø 9.5 mm, Ø 13 mm
- 1 x Lubricant set.