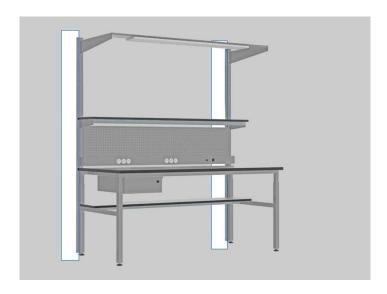

## **REAR UPRIGHTS FOR SMART WORKBENCH (H200CM, 2PCS)**

**SKU:** 580200

**Couple of rear uprights for El.Mi Smart workbenches**, required to add **accessories** to the upper part of a basic bench. Once fixed to the bench, uprights allow accessories to be placed at any height. Suitable for both ESD safe and standard versions.

## **Specifications**

- Height: 200 cm
- Intersection points for installing accessories: Each 5 cm
- Material: Epoxy powder coated steel
- Colour: Light Grey (RAL 7035).

Accessories available (NOT included): Lighting kit, Power bar, Perforated tool panel, Upper shelf.