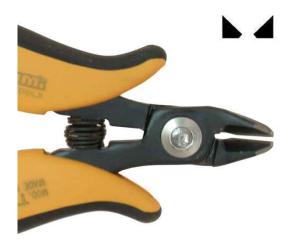

## TTR5000 - PIERGIACOMI CUTTER FOR FERROUS MAT. AND STEEL (BEVELLED-EDGES, ROBUST)

SKU: 149421A

## **TTR 5000 STRONG CUTTING TOOL**

**Piergiacomi TTR 5000** - **Strong bevelled-edge cutter with special induction treatment of cutting edges**, suitable for cutting copper wire, ferrous materials and other hard materials such as steel. Minimum order quantities: **5 pieces and multiples**.

## **Specifications**

- Tip type: Bevelled edges
- Head type: Medium
- Clip type: AF
- Grip model: St.
- Tool lenfth: 138 mm
- Steel thickness: 5 mm
- Cutting edges special teratment: Tungsten
- Copper wire: Ø 2.05 mm / 12 AWG
- Iron wire: Ø 1.63 mm / 14 AWG

• Steel wire: Ø 0.60 mm / 22 AWG.

Also available in ESD safe version and with safety clip.