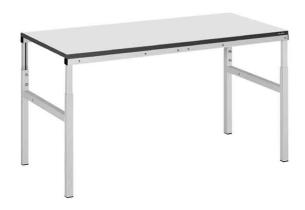

## **CLASSIC TEC WORK TABLE, DEPTH 900 MM**

Viking Classic TEC series workbench with standard worktop (NOT antistatic), availble in 3 sizes.

Classic series workbenches are characterized by a simple, essential and functional line. They **can be placed in a line** to make a common working area, without gaps.

#### **Specifications**

- Available sizes (Width): 1200 mm, 1500 mm, 1800 mm
- Depth: 900 mm
- Height adjustement: 650 950 mm
- Load capacity: 300 Kg
- Temperature resistance: 300 °C
- Colour: RAL 7035 Light grey.