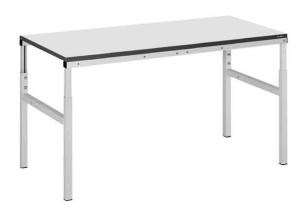

# **CLASSIC TEC WORK TABLE, DEPTH 700 MM**

Viking Classic TEC series workbench with standard worktop (NOT antistatic), availble in 3 different sizes.

Classic series workbenches are characterized by a simple, essential and functional line. They can be placed in a line to make a common working area, without gaps.

### **Specifications**

- Available sizes (Width): 1200 mm, 1500 mm, 1800 mm
- Depth: 700 mm
- Height adjustement: 650 950 mm
- Load capacity: 300 Kg
- Temperature resistance: 300 °C
- Colour: RAL 7035 Light Grey.