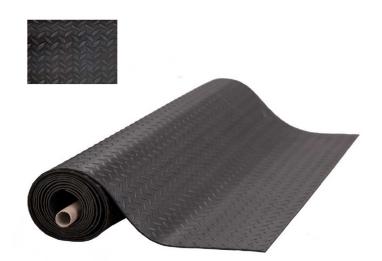

## ANTISTATIC FLOOR PROTECTIVE MAT, 4MM

## Heavy Duty - ESD safe conductive rubber matting with non-slip finishing.

Manufactured to be placed in busy areas or around machinery such as, for example, wave solder machines. This mat should ideally be used as a protection over already grounded floors. The single-layer material which is made of is highly durable and long lasting.

## **Specifications**

- Colour: Black
- Dimensions: 1.2 x 10 m Thickness: 4 mm
- Surface: Non-slip finishing Resistant to most oils and acids Solder-splash resistant
- ESD properties: Conductive.