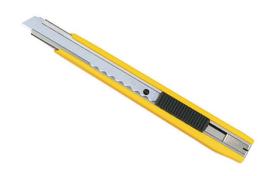

## **TAJIMA CUTTER WITH RECTACTABLE BLADE (9MM)**

SKU: C52841009

## **CUTTER WITH 9MM BLADE**

**Cutter with retractable blade**, pre-scored for breaking along the entire length. Ideal for cutting paper, cardboard, packaging, carpets, leather, rubber, rope, canvas, etc. Supplied with **3 blades**.

## **Specifications**

• Blade width: 9 mm - Pre-scored sections: 13

• Total length: 130 mm

• Impact-resistant plastic body, Toothed metal slide

• Gr. 18 and 25 extraction resistance of 20 kg

• Manufacturer: Tajima