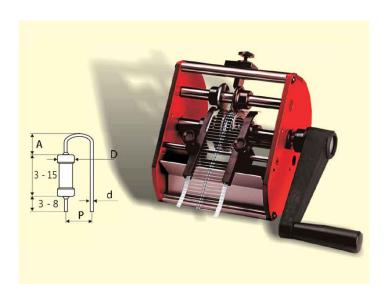

## MANUAL PREFORMING MACHINE SUPERFORM V/LC

**Superform V/LC** is a machine developed for **cutting and bending axial taped components for vertical mounting**. Economic, manual machine designed for small productions. Can not be motorized.

## **Cutting and bending adjustable dimensions:**

| Р    | d    |      | Α    |      | D    |
|------|------|------|------|------|------|
| fix. | min. | max. | min. | max. | max. |
| 2.54 | 0.5  | 0.8  | 2    | 6    | 3    |