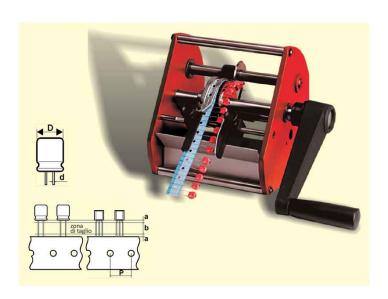

## MANUAL CUTTING MACHINE SUPERFORM/R-LC

**Superform/R-LC is a machine made for cutting radial taped components** such as capacitors, transistors and stand-off resistors.

Economic, manual machine, developed for small productions. Can not be motorized. Step of the tape (P): **12.7 mm**.

## **Cutting adjustable dimensions:**

|           | a | b | d   | D  |
|-----------|---|---|-----|----|
| Min. (mm) | 2 | - | 0.4 | -  |
| Max. (mm) | - | 8 | 1   | 14 |