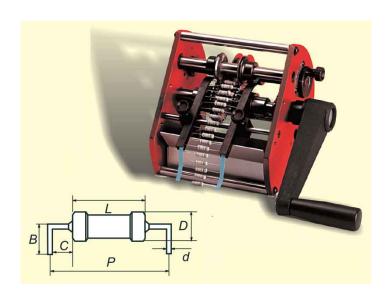

## **Cutting and bending adjustable dimensions:**

|                      | В    |      | Р    |      | С    | D    | d    |      | L    |
|----------------------|------|------|------|------|------|------|------|------|------|
|                      | min. | max. | min. | max. | min. | max. | min. | max. | max. |
| Standard             | 4    | 13   | 6.5  | 60   | 1.2  | 16   | 0.4  | 1.3  | 50   |
| Reinforced<br>knives | 5    | 13   | 10.5 | 60   | 2.4  | 16   | 0.6  | 1.4  | 50   |