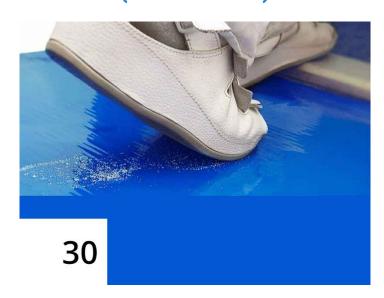

## 30-LAYER ESD STICKY MAT FOR CLEANROOM BLUE (114X66CM)

**SKU:** 640012A

## 30 LAYERS TACKY MAT, 4 PIECES PACK

Multilayered ESD safe adhesive mat for cleanrooms, laboratories and EPA areas.

Thanks to their high adhesive power, its peel-off sheets capture dirt and dust from shoes and equipment at the entrance to a controlled area, preventing contaminations.

Numbered layers allow you to quickly calculate how many of them are left.

Highly slip resistant thanks to the self-adhesive mat in contact with the floor.

Package content: 1 multilayered mat with 30 adhesive layers.