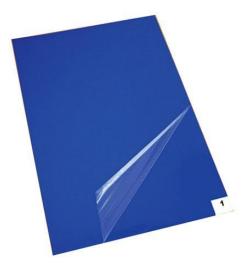

## MULTILAYERED ADHESIVE FLOOR MAT

Anti-static ESD safe sticky mat with 30 layers for cleanrooms, laboratories and EPA areas.

Peel-off sheets capture dirt and dust from shoes and equipment at the entrance of a controlled area, preventing contaminations.

Their smooth, effective surface is not damaged by shoes, boots or cartwheels. **Numbered layers** allow you to quickly calculate how many of them are left.

## Specifications

- Number of layers: 30
- Colour: Blue
- Size: 1140 x 660 mm
- Mat thickness: 1.35 mm (+/- 5%) Sheet thickness: 0.05 mm (+/- 8%)
- Material: LDPE Low Density Polyethylene
- ESD safe: Yes
- ISO rating: ISO 6.