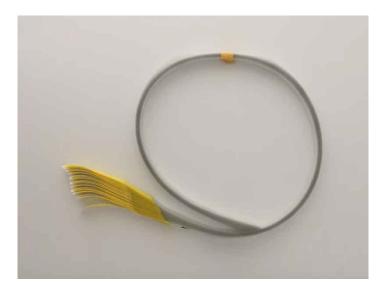

## TAPE EXTENDER FOR SMT REELS

**CTE** - **SMT cover tape extender that minimizes electronic component waste** by giving you **396 mm of non-adhesive film** to insert through the tape feeder when loading already used component reels. Before putting it on the feeder, the extender must be fixed to the end of the strip by means of an **adhesive tag**. This solution is **alternative to splicing**. Ideal for small and medium production lines.

Available sizes (thickness 38 µm):

- CTE108 (071930N) Width: 8/12 mm Package content: 500 pieces
- CTE116 (071930B) Width: 16 mm Package content: 500 pieces
- CTE124 (071930C) Width: 24 mm Package content: 250 pieces
- CTE132 (071930D) Width: 32 mm Package content: 250 pieces.