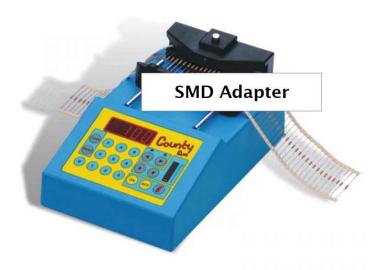

## **COUNTY EVO SMD ADAPTER**

Accessory that allows you to count taped SMD components with a County EVO counter. The reading is done by counting the holes along the tape. For more details, please refer to the information on the counters page.

## **Specifications**

- Number of holes per component that can be set: from 1/4, 1/3, 1/2, 1, 2, (...), up to 19
- TAPE REQUIREMENTS: Maximum width: 56 mm
  Pitch between holes: 4 mm - NOT suitable for tapes with a 2 mm pitch.