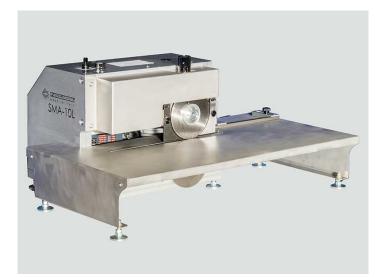

## **ELECTRIC DEPANELING MACHINE SMA-10L**

Piergiacomi SMA-10L - PCB Separator for v-scoring boards, equipped with 2 blades.

Expecially designed for long boards (Lighting industry), up to 600mm length.

Thanks to its unique design, SMA-10L can depanel both short and long boards, **bare or populated**. In this last case the maximum component heigth is **32mm**.

The alignment system allows **three degrees of regulation**. The first regulation is the height of the reference plan in relation to the cutting tool; this is achieved by an apposite knob. Then a guide allows to easily position the scored line aligned with the cutting tool and finally a mechanical reference assures the correct positioning of the panel.

## **Specifications**

- Power: < 100W Voltage: 230V
- Works on CEM and FR4 PCBs
- With 2 blades, 125mm diameter
- PCB thickness (bare): from 0.8 to 1.6 mm

- Max. PCB dimensions: 220x230 mm
- Max. PCB dimensions (with 2 table extensions): 600x230 mm
- Manual Z control (blades adjustment): 10mm
- Manual table's height adjustment: 10mm
- Working area: 750x1200 mm
- Manufacturer: Piergiacomi Made in Italy
- CE mark.