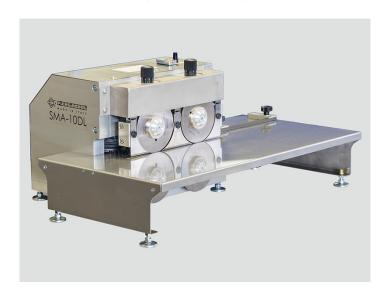

## **ELECTRIC DEPANELING MACHINE SMA-10DL**

Piergiacomi SMA-10DL - PCB Separator for v-scoring boards, equipped with 4 blades.

Expecially designed for **long boards** (Lighting industry), up to 600mm length, SMA-10DL works on CEM, FR4 and also on Aluminium substrates (MCPCB).

Thanks to its unique design, SMA-10DL can depanel both short and long boards bare or populated (in this last case the maximum component height is **32mm**).

The alignment system allows three degrees of regulation. The first regulation is the height of the reference plan in relation to the cutting tool; this is achieved by an apposite knob. Then a guide allows to easily position the scored line aligned with the cutting tool, and finally a mechanical reference assures the correct positioning of the panel.

## **Specifications**

- Power: < 100W Voltage: 230V</li>
- Works on CEM, FR4 and Aluminium PCBs
- With 4 blades, 125mm diameter

- PCB thickness (bare): from 0.8 to 1.6 mm
- Max. PCB dimensions: 220×230 mm
- Max. PCB dimensions (with 2 table extensions): 600×230 mm
- Manual Z control (blades adjustment): 10mm
- Manual table's height adjustment: 10mm
- Working area: 750×1200 mm
- Manufacturer: Piergiacomi Made in Italy
- CE mark.