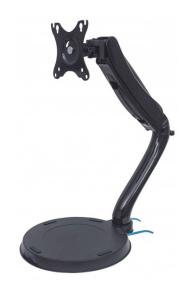

## **SINGLE LCD/LED MONITOR DESK MOUNT (13-27")**

SKU: ICA-LCD 429BK

## 13-27" SINGLE LCD/LED MONITOR DESK MOUNT

Single monitor desk mount, suitable for 13 to 27 " LCD/LED monitors.

Voltage control incorporated. Solid base with two USB 3.0 built-in ports. Due to the particluar design of the base, fixing clamp can be avoided.

## **Specifications**

- Vesa compliant: 75 x 75 and 100 x 100 mm
- Weight supported: Max. 6 kg
- Vertical Tilt: ± 90 °
- Horizontal tilt: ± 25 °
- Rotation: ± 180 °
- USB 3.0 incorporated: 2
- Dimensions: 428 (W) x 244 (D) x 410 (H) mm
- · Material: Aluminium, Steel, Plastic
- · Colour: Black
- Supported dimensions of the Monitor: 13 to 27 "
- Weight supported: Max. 6 kg