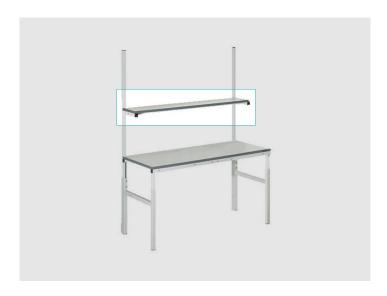

## SHELF FOR VIKING BENCHES (3 SIZES, DEPTH 400MM)

**SKU:** AS-4-SHA-TEC-7035

## **VIKING SHELF - DEPTH 40CM**

Shelf for Viking workbenches, available in 3 different sizes.

## **Specifications**

• Available sizes (Width): 1200 mm, 1500 mm, 1800 mm

• Depth: 400 mm

• Mounting height: 1100-1800 mm

Load capacity: 50 kgMaterial: Laminate

• Colour: Light grey (RAL 7035)

• Viking compatible series: Classic, Comfort, Constant, Sigma.

**ATTENTION: Requires rear racks** to be mounted on the bench.

ATTENTION | OFFER VALID WHILE STOCK LASTS, DISCONTINUED PRODUCT