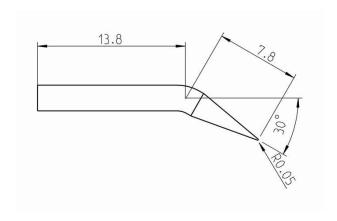

## **ORIGINAL WELLER RTP 001 C X MS TIP**

RTP 001 C X MS - Conical bent shaped soldering tip Ø 0.1 mm, MIL-SPEC compliant.

**RT PICO** series high performance active tip, suitable for the smallest components from XS to S (0402 to 01005). Short tip-to-grip distance for maximum precision.

## **Specifications**

• For WXPP MS soldering iron

• Performance: 40 W

• Heating time (50-350°C): 3 sec.

• Tip shape: Conical bent - Angle: 30°

Tip diameter: Ø 0.1 mmBody diameter: 2.4 mm

• Length: 20.6 mm

• Compliances: IPC, MIL-SPEC (MIL version)