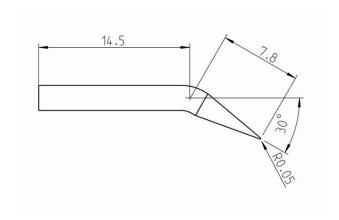

## RTP 001 C X - Conical bent shaped soldering tip $\emptyset$ 0.1 mm.

**RT PICO** series high performance active tip, suitable for the smallest components **from XS to S** (0402 to 01005). Short tip-to-grip distance for maximum precision.

## **Specifications**

• For WXPP soldering iron

• Performance: 40 W

• Heating time (50-350°C): 3 sec.

• Tip shape: Conical bent - Angle: 30°

Tip diameter: Ø 0.1 mmBody diameter: 2.4 mm

Length: 21.3 mmCompliances: IPC