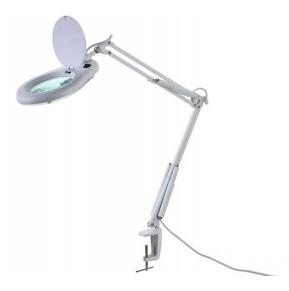

## LED MAGNIFIER, 5 DIOPTRES, CLASS-A

**LED illuminated bench magnifier**, equipped with a 2-section articulated 800mm arm and a 285° tiltable head. Perfect for precision applications such as soldering, repairs and assemblies. Included accessory: **lens protective cover**.

## **Specifications**

- OPTICAL DATA
   Dioptres: 5 Magnification: approx. 2.25 x
   Diameter of the round glass lens: Ø 127 mm
- LIGHTING DATA
   Illuminazione: 80 LED Luminous flux: 966.6 lumen
   Dimming: No (ON/OFF)
   Type of light: White, 6000-6500K°
   Colour rendering indexa: 80 Ra
   Beam angle: 120°

ELECTRICAL DATA Power supply: 220-240 Vac, 50 Hz, 15W Electrical power factor: 0.9 Class A LEDs integrated in the lamp structure are NOT replaceable Service life: 20000 hours Switching cycles: 10000 Protection class: IP20
STRUCTURE Colour: White Arm length: 815mm (upper 400mm, lower 415mm) Robust fixing clamp for tables with thickness up to 65 mm Lamp rotation: 285°

Oval lamp with a diameter of approx. Ø 26 cm.