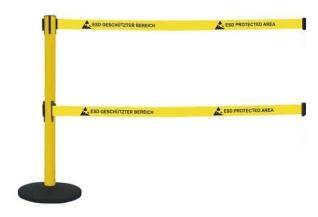

## Retractile double-belt barrier for EPA areas. Tape length: 2 meters.

To be completed by purchasing separately two wall mounting receiving ends (El,Mi product no.: 540135B) or one/more barriers. Non-antistatic product, to be installed outside the protected area. Total weight: 12.5 kg.

## Standard delivery includes:

- Stainless steel post, yellow painted, height 96 cm
- Black support base, Ø 35 cm
- 2 x Retractable polyester belt, length 2 m, yellow colour with printed ESD symbol and warning (on one side only): "ESD PROTECTED AREA".

Available accessories (NOT included): Sign holder for double-belted post (540136B).

ATTENTION: The product consists of a single post. The picture with double post is shown only for illustrative purposes.