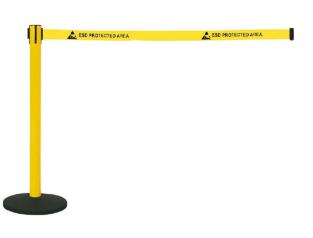

## Retractile single-belt barrier for EPA areas. Tape length: 4 meters.

To be completed by purchasing separately a wall mounting receiving end (El,Mi product no.: 540135B) or with one/more barriers.

Non-antistatic product, to be installed outside the protected area. Total weight: 12.5 kg.

## Standard delivery includes:

- Stainless steel column, yellow painted, height 96 cm
- Black support base made of plasticized steel, Ø 35 cm
- Retractable polyester belt, length 4 m, yellow colour with printed ESD symbol and warning: "ESD PROTECTED AREA" (on one side only).