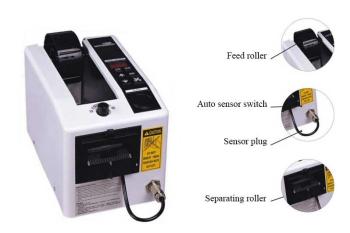

## **EM100 AUTOMATIC ADHESIVE TAPE DISPENSER**

**SKU:** 981257A

## **AUTOMATIC DISPENSER OF ADHESIVE TAPE**

EM100 - Automatic adhesive tape dispenser, programmable for cutting pieces of tape in 1 length.

Helpful both for packaging and soldering operations that require the use of kapton tape.

## **Functioning**

- Pushing the START button, EM100 cuts the tape in the programmed length
- When the operator takes the cut piece of tape from the dispenser, a sensor registers the operation and starts the next cut.