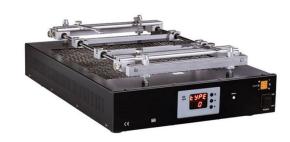

## **PH600 IR PREHEATER (310X310MM, 1500W)**

**SKU: 148589D** 

## **INFRARED PREHEATER, 1500W**

PH600 - IR preheating plate with intelligent temperature control technology, 310x310mm, 1500W.

Equipped with two external temperature sensors probes. Microprocessor accurately regulates temperature.

**Three heating modes** allow the unit to handle both leaded & lead-free preheating processes and are suitable for use with PCB containing BGA and SMD components.

The built-in professional board holder allows 3D adjustments.

Suitable for large sized PCBA, thanks to the large quartz heating element.