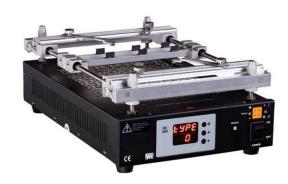

## **PH300 IR PREHEATER (200X250MM, 850W)**

**SKU: 148589C** 

## **INFRARED PREHEATER, 850W**

PH300 - IR preheating plate with intelligent temperature control technology, 200x250mm, 850W.

Equipped with two external temperature sensors probes. Microprocessor accurately regulates temperature.

**Three heating modes** allow the unit to handle both leaded & lead-free preheating processes and are suitable for use with PCB containing BGA and SMD components.

The built-in professional board holder allows three dimensional adjustments.

Suitable for large sized PCBA, thanks to the large quartz heating element.

## **Specifications**

• Supply voltage: 220-240 Vac

• Power: 850 W

Temperature range: 50-400 °C
Heating area (WxL): 200 x 250 mm
Max. PCB dimensions (L): 270 mm

Heating method: Infrared

Fuse: 250 V, 8 A

• Dimensions: 260 x 410 x 90h mm

• ESD safe, RoHS.

Package contents: IR Preheater - 2 x Thermocouple, K-type.