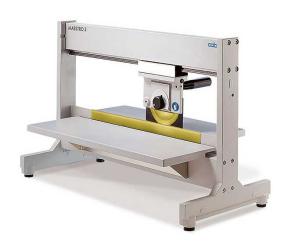

## CAB MAESTRO 3E/450 PCB SEPARATOR (FR4)

**SKU: 146989B** 

## **CAB MAESTRO 3E PCB SEPARATOR**

MAESTRO 3E/450 - PCB separator equipped with titanium blades, suitable for cutting FR4.

It separates both small and large pre-scored PCBs.

Table and rest can be continuously adjusted to the most suitable working position.

The slit between the linear blade and the rest can be adjusted to ensure that the side strips fall through and are sorted out. Cab product no.: **8933945**.

## **Specifications**

· Operation: by hand

• Max. separation length: 450mm

- Separation type: Circular blade (component side: ), Linear blade (solder side)
- Increase in external dimensions after separation: typical 0.2mm
- Material: Tin blades (for FR4)