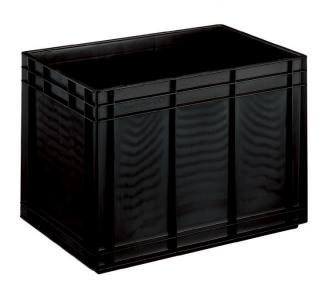

## NEWBOX 80 ESD CONDUCTIVE CONTAINER (BLACK, 600X400 H423 MM)

**SKU: 149738A** 

## **ESD STORAGE CONTAINER MOD. NEWBOX 80**

Newbox 80 - Euro-standard storage container, ESD safe, stackable.

Model with handle strips, flat closed base and closed walls with stamped ESD symbol.

## **Specifications**

- Newbox model: Flat closed base Closed walls Closed handles
- External dimensions: 600 x 400 x 423h mm
- Internal dimensions: 553 x 355 x 420h mm
- Usable height: 401 mm Stacking height: 405 mm
- Volume: 82.8 L
- · Load capacity: 12 kg
- FSD: Sì
- Material: Conductive polypropylene Recyclable
- ESD marking: Yes
- RS: ≤10<sup>4</sup> Ohm