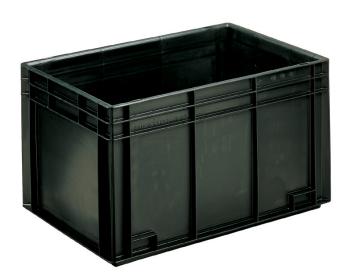

## NEWBOX 70 ESD CONDUCTIVE CONTAINER (BLACK, 600X400 H343 MM)

**SKU: 146183A** 

## **NEWBOX 70 BLACK - ANTI-STATIC STORAGE CONTAINER**

Euro-standard ESD conductive container Newbox 70, stackable.

Model with closed flat base, handle strips and closed walls with ESD symbol printed on.

## **Specifications**

• External dimensions: 600 x 400 x 343H mm

• Inner dimensions: 557 x 358 x 340H mm - Usable height: 321 mm

• Volume: 67.8 L

• Material: Conductive polypropylene - Recyclable

· Load capacity: 12 kg