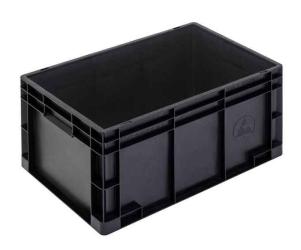

## NEWBOX 65 ESD CONDUCTIVE CONTAINER (BLACK, 600X400 H320 MM)

**SKU: 151520A** 

## **ESD STORAGE CONTAINER MOD. NEWBOX 65**

Newbox 65 - Euro-standard storage container, ESD safe, stackable.

Model with handle strips, flat closed base and closed walls with stamped ESD symbol.

## **Specifications**

- Newbox model: Flat closed base Closed walls Closed handles
- External dimensions: 600 x 400 x 320h mm
- Internal dimensions: 554 x 354 x 317h mm
- Usable height: 299 mm Stacking height: 302 mm
- Volume: 60.3 L
- Material: Conductive polypropylene Recyclable
- ESD marking: Yes
- RS: ≤10<sup>4</sup> Ohm
- · Resistant to most chemicals, oils and petrols
- Working temperature: -20 ÷ 80 °C