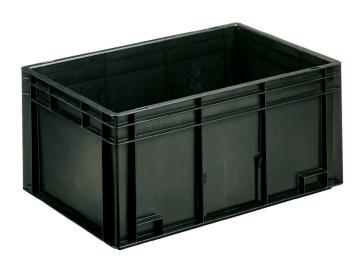

## NEWBOX 55 ESD CONDUCTIVE CONTAINER (BLACK, 600X400 H280)

**SKU: 146182A** 

## **ESD STORAGE CONTAINER MOD. NEWBOX 55**

Newbox 55 - Euro-standard storage container, ESD safe, stackable.

Model with handle strips, flat closed base and closed walls with stamped ESD symbol.

## **Specifications**

- Newbox model: Flat closed base Closed walls Closed handles
- External dimensions: 600 x 400 x 280h mm
- Internal dimensions: 553 x 355 x 277h mm
- Usable height: 261 mm Stacking height: 265 mm
- Volume: 54.4 L
- Material: Conductive polypropylene Recyclable
- ESD marking: Yes
- RS: ≤10^4 0hm
- · Resistant to most chemicals, oils and petrols
- Working tmperature: -20° ÷ +80°C