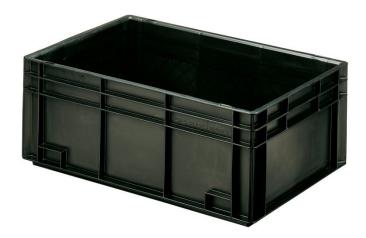

## NEWBOX 50 ESD CONDUCTIVE CONTAINER (BLACK, 600X400 H236 MM)

**SKU:** 146181A

## **ESD STORAGE CONTAINER MOD. NEWBOX 50**

**Newbox 50** – **Euro-standard storage container**, **ESD safe**, stackable. Model with **handle strips**, flat closed base and closed walls with stamped ESD symbol.

## **Specifications**

- Newbox model: Flat closed base Closed walls Closed handles
- External dimensions: 600 x 400 x 236h mm
- Internal dimensions: 555 x 357 x 231h mm
- Usable height: 212 mm Stacking height: 217 mm
- Volume: 45.8 L
- Load capacity: 12 kg
- Material: Conductive polypropylene Recyclable
- ESD marking: Yes
- RS: ≤10^4 Ohm
- Resistant to most chemicals, oils and petrols