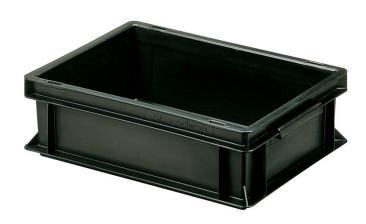

## **ESD STORAGE CONTAINER MOD. NEWBOX 65**

Newbox 65 - Euro-standard storage container, ESD safe, stackable.

Model with handle strips, flat closed base and closed walls with stamped ESD symbol.

## **Specifications**

- Newbox model: Flat closed base Closed walls Closed handles
- External dimensions: 300 x 200 x 120h mm
- Internal dimensions: 260 x 160 x 117h mm
- Usable height: 103 mm Stacking height: 106 mm
- Volume: 4.9 L
- · Load capacity: 12 kg
- Material: Conductive polypropylene Recyclable
- ESD marking: Yes
- RS: ≤10<sup>4</sup> Ohm
- · Resistant to most chemicals, oils and petrols