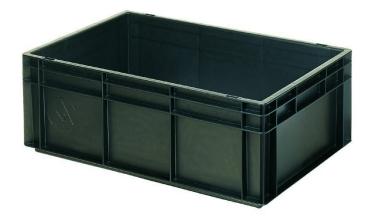

## NEWBOX 42 ESD CONDUCTIVE CONTAINER (BLACK, 600X400 H220 MM)

**SKU:** 149188A

## ESD STORAGE CONTAINER MOD. NEWBOX 42

**Newbox 42** – **Euro-standard storage container**, **ESD safe**, stackable. Model with **handle strips**, flat closed base and closed walls with stamped ESD symbol.

## **Specifications**

- Newbox model: Flat closed base Closed walls Closed handles
- External dimensions: 600 x 400 x 220h mm
- Internal dimensions: 555 x 358 x 217h mm
- Usable height: 198 mm Stacking height: 202 mm
- Volume: 43.1 L
- Load capacity: 12 kg
- Material: Conductive polypropylene Recyclable
- ESD marking: Yes
- RS: ≤10^4 Ohm
- · Resistant to most chemicals, oils and petrols