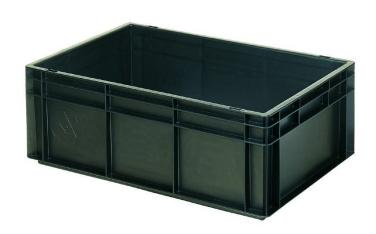

## **ESD STORAGE CONTAINER MOD. NEWBOX 42**

Newbox 42 - Euro-standard storage container, ESD safe, stackable.

Model with handle strips, flat closed base and closed walls with stamped ESD symbol.

## **Specifications**

- Newbox model: Flat closed base Closed walls Closed handles
- External dimensions: 600 x 400 x 220h mm
- Internal dimensions: 555 x 358 x 217h mm
- Usable height: 198 mm Stacking height: 202 mm
- Volume: 43.1 L
- · Load capacity: 12 kg
- Material: Conductive polypropylene Recyclable
- ESD marking: Yes
- RS: ≤10<sup>4</sup> Ohm
- · Resistant to most chemicals, oils and petrols