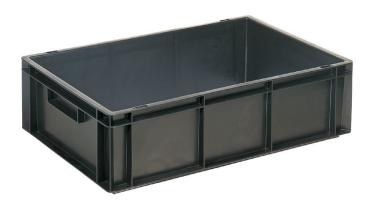

## NEWBOX 34 ESD CONDUCTIVE CONTAINER (BLACK, 600X400 H170 MM)

SKU: 149861A

## **ESD STORAGE CONTAINER MOD. NEWBOX 34**

**Newbox 34** – **Euro-standard storage container**, **ESD safe**, stackable. Model with **handle strips**, flat closed base and closed walls with stamped ESD symbol.

## **Specifications**

- Newbox model: Flat closed base Closed walls Closed handles
- External dimensions: 600 x 400 x 170h mm
- Internal dimensions: 555 x 355 x 165h mm
- Usable height: 149 mm Stacking height: 155 mm
- Volume: 32.5 L
- Load capacity: 12 kg
- Material: Conductive polypropylene Recyclable
- ESD marking: Yes
- RS: ≤10^4 Ohm
- Resistant to most chemicals, oils and petrols