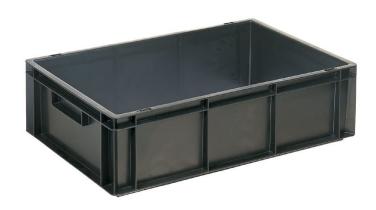

## **ESD STORAGE CONTAINER MOD. NEWBOX 34**

Newbox 34 - Euro-standard storage container, ESD safe, stackable.

Model with handle strips, flat closed base and closed walls with stamped ESD symbol.

## **Specifications**

- Newbox model: Flat closed base Closed walls Closed handles
- External dimensions: 600 x 400 x 170h mm
- Internal dimensions: 555 x 355 x 165h mm
- Usable height: 149 mm Stacking height: 155 mm
- Volume: 32.5 L
- · Load capacity: 12 kg
- Material: Conductive polypropylene Recyclable
- ESD marking: Yes
- RS: ≤10<sup>4</sup> Ohm
- · Resistant to most chemicals, oils and petrols