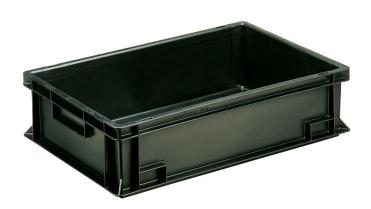

## **ESD STORAGE CONTAINER MOD. NEWBOX 33**

Newbox 33 - Euro-standard storage container, ESD safe, stackable.

Model with handle strips, flat closed base and closed walls with stamped ESD symbol.

## **Specifications**

- Newbox model: Flat closed base Closed walls Closed handles
- External dimensions: 600 x 400 x 150h mm
- Internal dimensions: 553 x 353 x 145h mm
- Usable height: 129 mm Stacking height: 135 mm
- Volume: 28.3 L
- · Load capacity: 12 kg
- ESD marking: Yes
- Material: Conductive polypropylene Recyclable
- RS: ≤10<sup>4</sup> Ohm
- · Resistant to most chemicals, oils and petrols