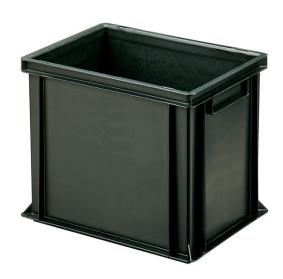

## NEWBOX 31 ESD CONDUCTIVE CONTAINER (400X300 H320 MM, BLACK)

SKU: 146176A

## **ESD STORAGE CONTAINER MOD. NEWBOX 31**

Newbox 31 - Euro-standard storage container, ESD safe, stackable.

Model with handle strips, flat closed base and closed walls with stamped ESD symbol.

## **Specifications**

- Newbox model: Flat closed base Closed walls Closed handles
- External dimensions: 400 x 300 x 320h mm
- Internal dimensions: 358 x 256 x 316h mm
- Usable height: 302 mm Stacking height: 305 mm
- Volume: 29 L
- · Load capacity: 12 kg
- ESD marking: Yes
- Material: Conductive polypropylene Recyclable
- RS: ≤10<sup>4</sup> Ohm
- · Resistant to most chemicals, oils and petrols