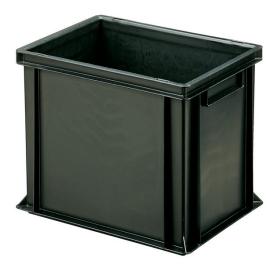

## NEWBOX 25 ESD CONDUCTIVE CONTAINER (BLACK, 400X300 H270 MM)

**SKU:** 151481A

## **ESD STORAGE CONTAINER MOD. NEWBOX 25**

**Newbox 25** - **Euro-standard storage container**, **ESD safe**, stackable. Model with **handle strips**, flat closed base and closed walls with stamped ESD symbol.

## **Specifications**

- Newbox model: Flat closed base Closed walls Closed handles
- External dimensions: **400 x 300 x 270h mm**
- Internal dimensions: 358 x 256 x 267h mm
- Usable height: 251 mm Stacking height: 257 mm
- Volume: 24.3 L
- Load capacity: 12 kg
- Material: Conductive polypropylene Recyclable
- ESD marking: Yes
- RS: ≤10^4 Ohm
- Resistant to most chemicals, oils and petrols