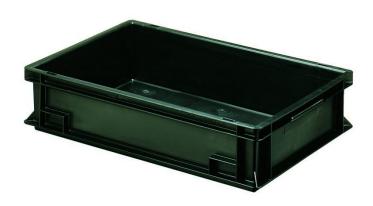

## NEWBOX 24 ESD CONDUCTIVE CONTAINER (BLACK, 600X400 H120 MM)

**SKU: 147017A** 

## **ESD STORAGE CONTAINER MOD. NEWBOX 24**

Newbox 24 - Euro-standard storage container, ESD safe, stackable.

Model with **shell grips**, flat closed base and closed walls with stamped ESD symbol.

## **Specifications**

- Newbox model: Flat closed base Closed walls Shell handles
- External dimensions: 600 x 400 x 120h mm
- Internal dimensions: 555 x 358 x 115h mm
- Usable height: 96 mm Stacking height: 102 mm
- Volume: 22.8 L
- · Load capacity: 12 kg
- ESD marking: Yes
- Material: Conductive polypropylene Recyclable
- ESD marking: Yes
- RS: ≤10<sup>4</sup> Ohm