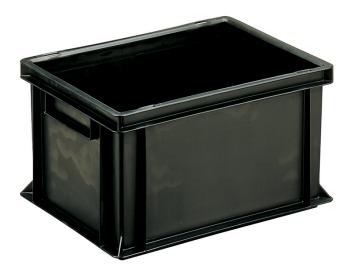

## NEWBOX 20 ESD CONDUCTIVE CONTAINER (BLACK, 400X300 H220 MM)

SKU: 146166A

## ESD STORAGE CONTAINER MOD. NEWBOX 20

**Newbox 20** - **Euro-standard storage container**, **ESD safe**, stackable. Model with **handle strips**, flat closed base and closed walls with stamped ESD symbol.

## **Specifications**

- Newbox model: Flat closed base Closed walls Closed handles
- External dimensions: **400 x 300 x 220h mm**
- Internal dimensions: 358 x 258 x 217h mm
- Usable height: 201 mm Altezza in pila: 207 mm
- Volume: **19.9 L**
- Load capacity: 12 kg
- Material: Conductive polypropylene Recyclable
- ESD marking: Yes
- RS: ≤10^4 Ohm
- Resistant to most chemicals, oils and petrols